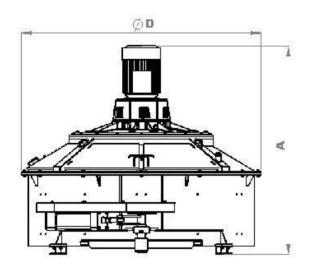

Drive: Hydraulic or pneumatic drive (optional)

| MODEL |    | 375  | 500  | 750  | 1125 | 1500 | 2250 | 3000 | 4500 |
|-------|----|------|------|------|------|------|------|------|------|
|       |    |      |      |      |      |      |      |      |      |
| A     | mm | 1812 | 1890 | 2217 | 2250 | 2491 | 2567 | 2877 | 3028 |
| В     | mm | 1570 | 1820 | 2026 | 2240 | 2800 | 2900 | 3060 | 3480 |
| С     | mm | 1056 | 1176 | 1345 | 1480 | 1850 | 1925 | 1980 | 2200 |
| D     | mm | 1520 | 1760 | 1986 | 2330 | 2760 | 2810 | 3060 | 3460 |