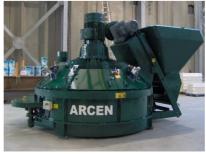

## PLANFTARY MIXER ARCEN MST

**ARCEN MST** mixers manufactured by the Portuguese industrial group ARCEN Group are characterized by high reliability, low energy consumption, maintainability and a large selection of models and modifications, with various types of gate drive (hydraulics, pneumatics), the availability of skip versions.

## MST MIXERS FOR THE PRODUCTION OF CONCRETE MIXTURES

Loading, liters: 375, 500, 750, 1125, 1500, 2250, 3000, 4500

Output, cubic meters: 0.25, 0.33, 0,5. 0.75, 1, 1.5, 2, 3

Discharge valves: 1,2 or 3 (optional)

Drive: Hydraulic or pneumatic drive (optional)

| MODEL |    | 375  | 500  | 750  | 1125 | 1500 | 2250 | 3000 | 4500 |
|-------|----|------|------|------|------|------|------|------|------|
|       |    |      |      |      |      |      |      |      |      |
| A     | mm | 1812 | 1890 | 2217 | 2250 | 2491 | 2567 | 2877 | 3028 |
| В     | mm | 1570 | 1820 | 2026 | 2240 | 2800 | 2900 | 3060 | 3480 |
| С     | mm | 1056 | 1176 | 1345 | 1480 | 1850 | 1925 | 1980 | 2200 |
| D     | mm | 1520 | 1760 | 1986 | 2330 | 2760 | 2810 | 3060 | 3460 |