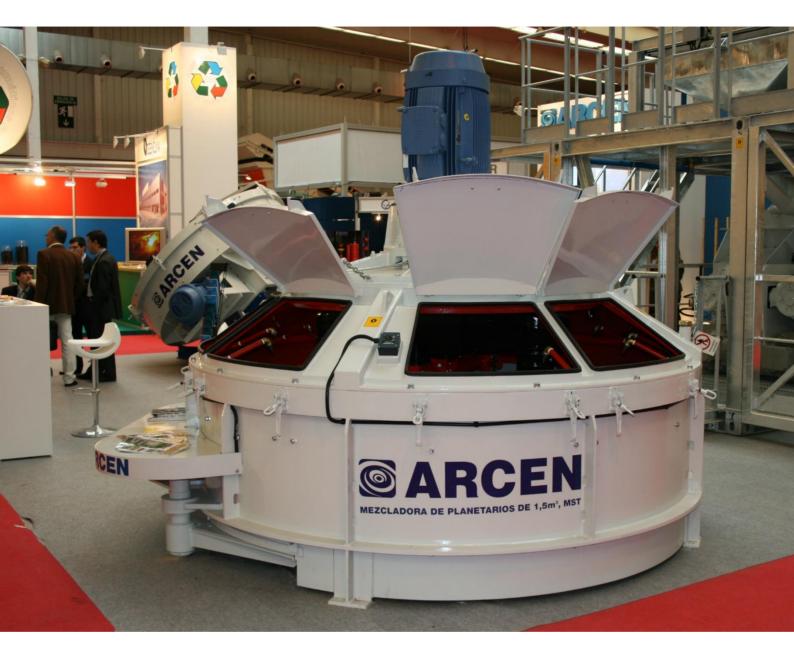

## PLANFTARY MIXER ARCEN MST

**ARCEN MST** mixers manufactured by the Portuguese industrial group ARCEN Group are characterized by high reliability, low energy consumption, maintainability and a large selection of models and modifications, with various types of gate drive (hydraulics, pneumatics), the availability of skip versions.

## MST MIXERS FOR THE PRODUCTION OF CONCRETE MIXTURES

Loading, liters: 375, 500, 750, 1125, 1500, 2250, 3000, 4500

Output, cubic meters: 0.25, 0.33, 0,5. 0.75, 1, 1.5, 2, 3

Discharge valves: 1,2 or 3 (optional)

Drive: Hydraulic or pneumatic drive (optional)

| MODEL |    | 375  | 500  | 750  | 1125 | 1500 | 2250 | 3000 | 4500 |
|-------|----|------|------|------|------|------|------|------|------|
|       |    |      |      |      |      |      |      |      |      |
| A     | mm | 1812 | 1890 | 2217 | 2250 | 2491 | 2567 | 2877 | 3028 |
| В     | mm | 1570 | 1820 | 2026 | 2240 | 2800 | 2900 | 3060 | 3480 |
| С     | mm | 1056 | 1176 | 1345 | 1480 | 1850 | 1925 | 1980 | 2200 |
| D     | mm | 1520 | 1760 | 1986 | 2330 | 2760 | 2810 | 3060 | 3460 |