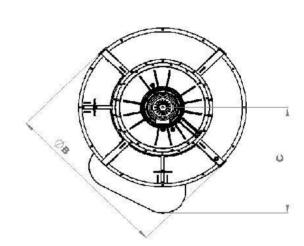

Drive: Hydraulic or pneumatic drive (optional)

| MODEL |    | 375  | 500  | 750  | 1125 | 1500 | 2250 | 3000 | 4500 |
|-------|----|------|------|------|------|------|------|------|------|
|       |    |      |      |      |      |      |      |      |      |
| A     | mm | 1812 | 1890 | 2217 | 2250 | 2491 | 2567 | 2877 | 3028 |
| В     | mm | 1570 | 1820 | 2026 | 2240 | 2800 | 2900 | 3060 | 3480 |
| С     | mm | 1056 | 1176 | 1345 | 1480 | 1850 | 1925 | 1980 | 2200 |
| D     | mm | 1520 | 1760 | 1986 | 2330 | 2760 | 2810 | 3060 | 3460 |